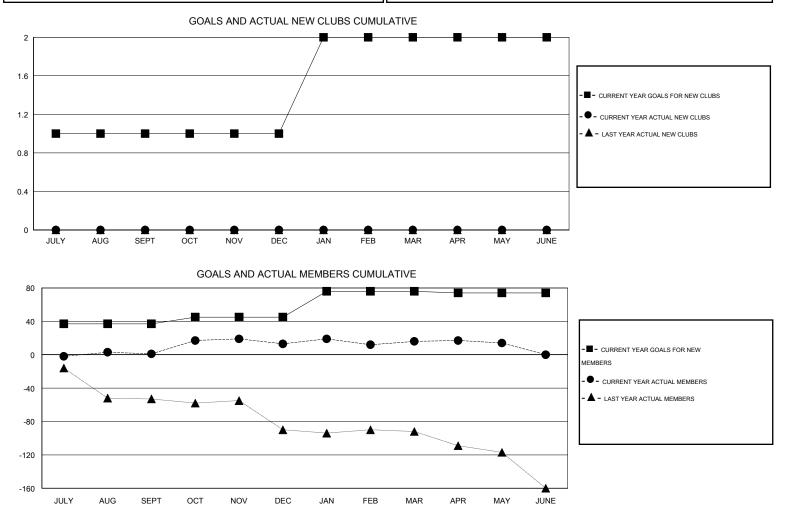

## LOCATION GEORGIA

 $\mathsf{GMT} \; \mathsf{CA} \; 1$ Clubs Members RESULTS FOR 2015-2016 RESULTS FOR 2015-2016 NEW CLUB NEW CLUBS DROPPED NET NEW MEMBER CHARTER AND DROPPED NET QUARTER QUARTER GOAL CLUBS GAIN/LOSS GOAL NEW MEMBERS MEMBERS GAIN/LOSS ADDED 1 0 0 0 37 37 36 1 JULY/AUG/SEPT JULY/AUG/SEPT 0 0 0 0 8 54 42 12 OCT/NOV/DEC OCT/NOV/DEC 0 0 0 31 40 37 3 1 JAN/FEB/MAR JAN/FEB/MAR 0 0 0 0 -2 17 19 -2 APR/MAY/JUNE APR/MAY/JUNE